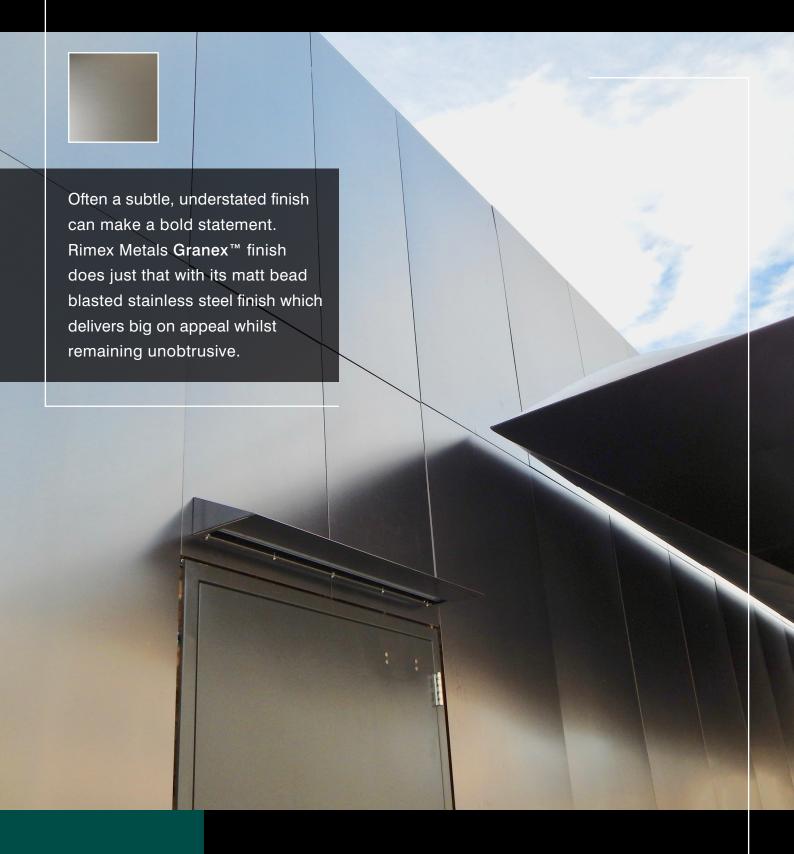

## Granex™

The Granex<sup>™</sup> finish is produced by blasting a stainless steel sheet with glass beads to achieve a uniform matt surface with low reflectivity.

Bead blasting can also be applied to our ColourTex<sup>™</sup> (coloured) stainless steel and our T22<sup>™</sup> (coloured) stainless steel product ranges.

The non-directional textured surface of Granex<sup>™</sup> with its soft reflection and low reflectivity makes it an ideal cladding medium as well as being a great choice for street furniture, lift cars and doors, platform shelters and ceiling panels to name a few.