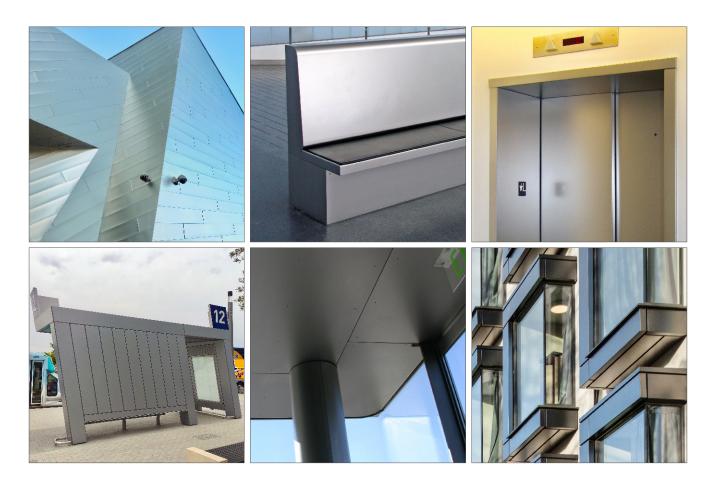

The non-directional textured surface of Granex<sup>™</sup> with its soft reflection and low reflectivity makes it an ideal cladding medium as well as being a great choice for street furniture, lift cars and doors, platform shelters and ceiling panels to name a few.